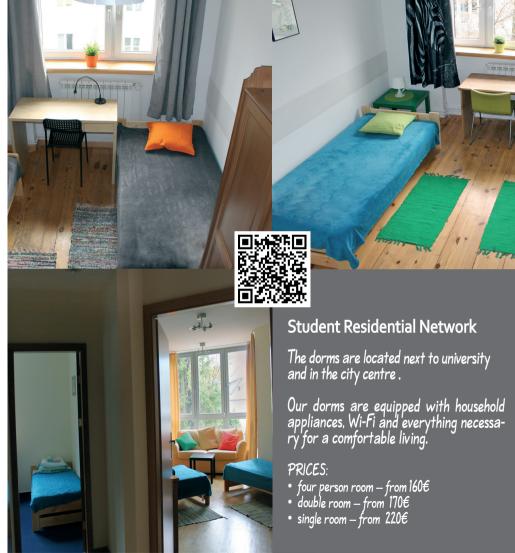

fully recognised in the European Union Countries and gives the opportunity to obtain a license of architect.



bachelor degree- 3,5 years master degree – 1,5 years

 Public health bachelor degree - 3 years

 Mechanics and machine construction bachelor degree - 3,5 years

 Management bachelor degree – 3 years

Management and production engineering

bachelor degree - 3,5 years master degree – 1,5 years



### Specialisations in Management

 International business bachelor degree – 3 years

回遊回

- Hospitality management bachelor degree 3 years
- Trade and logistics bachelor degree – 3 years
- Computer graphics and social media bachelor degree 3 years
- Catering and dietetics bachelor degree – 3 years
- Concerts, cultural and sports events management (organisation) bachelor degree – 3 years